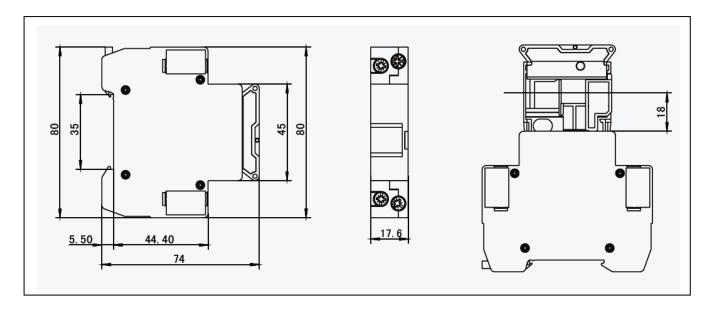

#### Technical data

| Parameter                        |                                        |
|----------------------------------|----------------------------------------|
| Fuse HolderPole                  | 1P                                     |
| According to                     | IEC60947-3                             |
| Electrical Characteristics       |                                        |
| Rated Working Voltage            | 1000V DC                               |
| Rated Current                    | 30A                                    |
| Breaking Capacity                | 20KA                                   |
| Max Power Dissipation            | 3W                                     |
| Contol and Indication            |                                        |
| Operating State/Fault Indication | Indicator Light OFF/Indicator Light ON |
| Connection and InstallationWire  | 2.5m m² - 6m m²                        |
| Terminal Screws                  | M3.5                                   |
| Torque                           | 2.5                                    |
| Degree of Protection             | 1P20                                   |
| Installation Environment         |                                        |
| Fuse Size                        | 10x38mm                                |
| Operating Temperature Range      | -30℃~+70℃                              |
| For Mounting On                  | TH35-7.5/DIN353                        |
| Pollution Degree                 | +20℃≤95%,+40℃≤50%                      |
| Relative HumidityWeight          | 0.07kg Per pole                        |
| Installation Class               | Ш                                      |