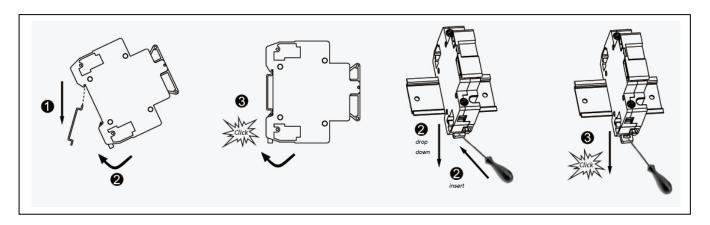

| 1P20                                   |
| Installation Environment         |                                        |
| Fuse Size                        | 10x38mm                                |
| Operating Temperature Range      | -30℃~+70℃                              |
| For Mounting On                  | TH35-7.5/DIN353                        |
| Pollution Degree                 | +20℃≤95%,+40℃≤50%                      |
| Relative HumidityWeight          | 0.07kg Per pole                        |
| Installation Class               | Ш                                      |

#### Peplacement Fuse



FUSE 30A www.balseal-electric.com

# Protect electrical appliances, mainly used for short circuit protection.



Honest, reliable, sustainable evelopment

#### Installation



#### Peplacement Fuse



FUSE 30A www.balseal-electric.com