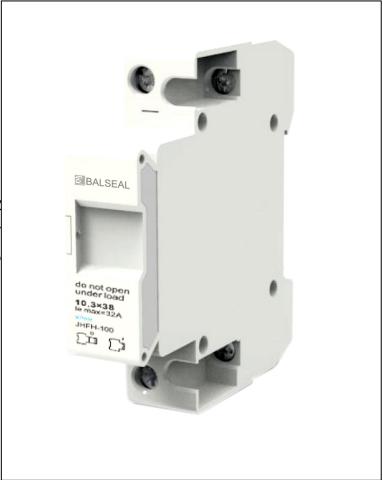

### Fuse

30A

BFS 30A Fuse Holder was designed and manufactured, comply the standard LEC60947-3 The Rated Current up to 30A, rated 1000V DC. It applied for PV DC combiner box, inverter etc, w function of over-current protection and effective disconnection

#### Technical data

| Parameter                        |                                        |
|----------------------------------|----------------------------------------|
| Fuse HolderPole                  | 1P                                     |
| According to                     | IEC60947-3                             |
| Electrical Characteristics       |                                        |
| Rated Working Voltage            | 1000V DC                               |
| Rated Current                    | 30A                                    |
| Breaking Capacity                | 20KA                                   |
| Max Power Dissipation            | 3W                                     |
| Contol and Indication            |                                        |
| Operating State/Fault Indication | Indicator Light OFF/Indicator Light ON |
| Connection and InstallationWire  | 2.5m m² - 6m m²                        |
| Terminal Screws                  | M3.5                                   |
| Torque                           | 2.5                                    |
| Degree of Protection             | 1P20                                   |
| Installation Environment         |                                        |
| Fuse Size                        | 10x38mm                                |
| Operating Temperature Range      | -30℃~+70℃                              |
| For Mounting On                  | TH35-7.5/DIN353                        |
| Pollution Degree                 | +20℃≤95%,+40℃≤50%                      |
| Relative HumidityWeight          | 0.07kg Per pole                        |
| Installation Class               | Ш                                      |