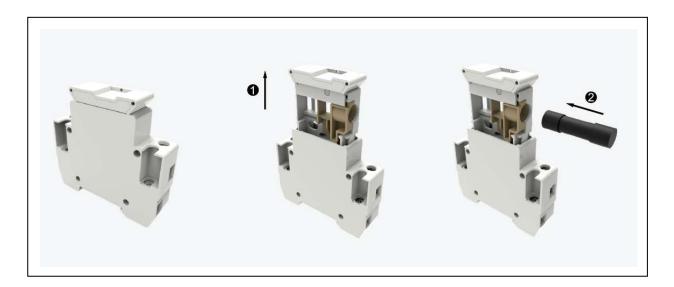

rminal Screws                  | M3.5                                   |
| Torque                           | 2.5                                    |
| Degree of Protection             | 1P20                                   |
| Installation Environment         |                                        |
| Fuse Size                        | 10x38mm                                |
| Operating Temperature Range      | -30℃~+70℃                              |
| For Mounting On                  | TH35-7.5/DIN353                        |
| Pollution Degree                 | +20℃≤95%,+40℃≤50%                      |
| Relative HumidityWeight          | 0.07kg Per pole                        |
| Installation Class               | Ш                                      |

#### Peplacement Fuse



FUSE 30A www.balseal-electric.com

# Protect electrical appliances, mainly used for short circuit protection.



Honest, reliable, sustainable evelopment

#### Installation



#### Peplacement Fuse



FUSE 30A www.balseal-electric.com